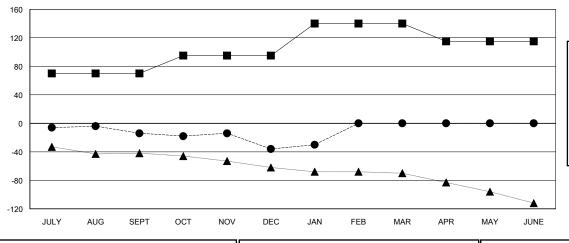

## GOALS AND ACTUAL NEW CLUBS CUMULATIVE

| -■- MEMBER GROWTH NET GOAL        |  |
|-----------------------------------|--|
| - ● - MEMBER GROWTH ACTUAL        |  |
| - ▲ - LAST YEAR MEMBERSHIP ACTUAL |  |
|                                   |  |
|                                   |  |
|                                   |  |

## MONTHLY MEMBERSHIP PROGRESS REPORT

District 35 O

Results as of: 01/31/2019

| Clubs  RESULTS FOR 2018-2019 |               |           | Members               |               |                           |                         |                                              |
|------------------------------|---------------|-----------|-----------------------|---------------|---------------------------|-------------------------|----------------------------------------------|
|                              |               |           | RESULTS FOR 2018-2019 |               |                           |                         |                                              |
| QUARTER                      | NEW CLUB GOAL | NEW CLUBS | DROPPED CLUBS         | QUARTER       | MEMBER GROWTH NET<br>GOAL | MEMBER GROWTH<br>ACTUAL | DROPPED MEMBERS ACTUAL (including transfers) |
| JULY/AUG/SEPT                | 1             | 0         | 1                     | JULY/AUG/SEPT | 70                        | 33                      | 33                                           |
| OCT/NOV/DEC                  | 0             | 0         | 0                     | OCT/NOV/DEC   | 25                        | 48                      | 68                                           |
| JAN/FEB/MAR                  | 1             | 0         | 0                     | JAN/FEB/MAR   | 45                        | 18                      | 9                                            |
| APR/MAY/JUNE                 | 0             | 0         | 0                     | APR/MAY/JUNE  | -25                       | 0                       | 0                                            |